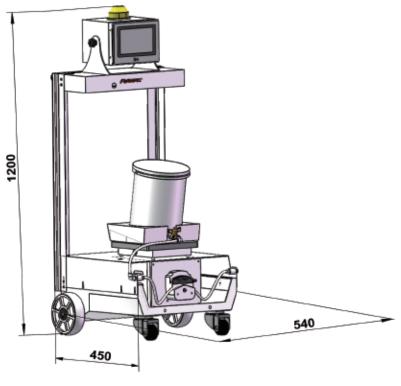

| ≤ 600                | 14#19#16#<br>25#17#18# | 2200                        | 0.4         |
| 1515X-B | 6              |                 |                     |                      |                        | 1450                        |             |



### Peristaltic Pump Head

Three different hose types are available depending on the speed of the peristaltic pump

| Red   | - | <br> | <br> | - | #25 |
|-------|---|------|------|---|-----|
| Blue  | - | <br> | <br> | - | #17 |
| Rlack | _ | <br> | <br> | _ | #16 |



# ■ Injection Nozzle and Mixer (optional)

Injection nozzle for connection between pump outlet and injection machine, composed of injection unit and feeding plate







Injection Nozzle

Injection Nozzle and Feeding Plate

Mixer

### ■ Outline Drawings





FGS-LQ-CT FGS-LQ

# FORMAX®

#### China

## Formax Plastics Automation, Inc.

#### Donggua

Xianxi New Industrial Zone, Xianxi Community, Changan Town, Dongguan, Guangdong, China Tel. +86-769-3899-9898 Fax. +86-769-8533-3467

No.138-20, Hengshan Road, Kunshan, Jiangsu, China Tel. +86-512-5700-8308 Fax. +86-512-5700-8306

#### Taiwan

### Formax Equipment Inc.

7F-1, No.265, Nankang Road, Luchu Dist., Taoyuan City, Taiwan Tel. +886-3-2121-725 Fax. +886-3-2127-960

www.formax88.com www.formaxpa.com