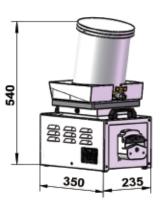

| ≤ 600                | 14#19#16#<br>25#17#18# | 2200                        | 0.4         |
| 1515X-B | 6              |                 |                     |                      |                        | 1450                        |             |



### Peristaltic Pump Head

Three different hose types are available depending on the speed of the peristaltic pump

| Red   | - | <br> | <br> | - | #25 |
|-------|---|------|------|---|-----|
| Blue  | - | <br> | <br> | - | #17 |
| Rlack | _ | <br> | <br> | _ | #16 |



# ■ Injection Nozzle and Mixer (optional)

Injection nozzle for connection between pump outlet and injection machine, composed of injection unit and feeding plate







Injection Nozzle

Injection Nozzle and Feeding Plate

Mixer

### ■ Outline Drawings





FGS-LQ-CT FGS-LQ

# FORMAX®

#### China

## Formax Plastics Automation, Inc.

#### Donggua

Xianxi New Industrial Zone, Xianxi Community, Changan Town, Dongguan, Guangdong, China Tel. +86-769-3899-9898 Fax. +86-769-8533-3467

No.138-20, Hengshan Road, Kunshan, Jiangsu, China Tel. +86-512-5700-8308 Fax. +86-512-5700-8306

#### Taiwan

### Formax Equipment Inc.

7F-1, No.265, Nankang Road, Luchu Dist., Taoyuan City, Taiwan Tel. +886-3-2121-725 Fax. +886-3-2127-960

www.formax88.com www.formaxpa.com