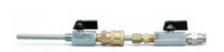

#### ■ Peristaltic Pump Head

Peristaltic pump head classic design, easy to operate and widely used, pump head housing with PESU material, excellent structural performance, Stainless steel of one piece bearing, strong chemical resistance, stable performance.

- The pump uses stainless steel roller for high strength and precision.
- The hose changing mechanism adopts a quick separation structure, and the hose change is quick and convenient.
- Suitable for a variety of hoses, Wide flow range.