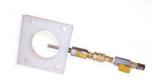

# ■ Injection Nozzle and Mixer (optional)

Injection nozzle for connection between pump outlet and injection machine, composed of injection unit and feeding plate

Injection Nozzle

Injection Nozzle and Feeding Plate