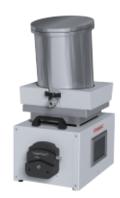

HERE BEGINS YOUR ULTIMATE VALUE

# FGS-LQ Series

Gravimetric Liquid Color

FGS-LQ-CT



# FGS-LQ Series

# Gravimetric Liquid Color

### ■ Coding Principle





FGS-LQ

#### ■ Features

- User-friendly control design, color touch screen, easy to use
- Widely usable, it can be used from low viscosity to high viscosity liquid color
- High precision, the highest measurement accuracy can reach  $\pm 0.1\,$
- No contamination, the liquid only touches the pump tubing
- Easy to clean, just change the hose when changing color.
- Easy maintenance, no seals, no valve.

### ■ Working Principle

Very accurate proportional system, no need to calibrate and compensate for material density, mixing the liquid color and raw materials through the discharge port of the injection molding machine screw for obtaining the desired product.

#### ■ Peristaltic Pump Head

Peristaltic pump head classic design, easy to operate and widely used, pump head housing with PESU ma