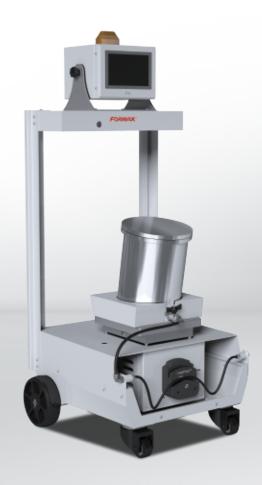

# FGS-LQ Series

Gravimetric Liquid Color

FGS-LQ-CT

### ■ Outline Drawings

FGS-LQ-CT FGS-LQ