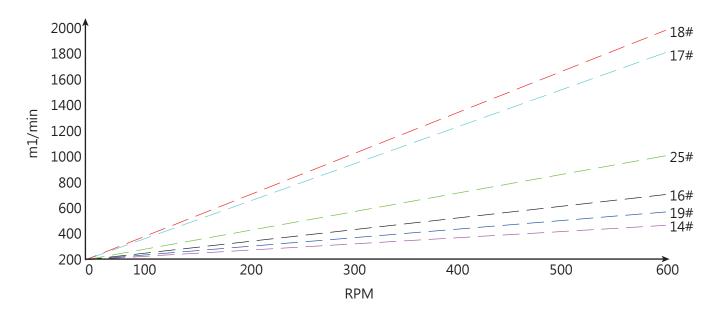

| Model   | Qty' of Roller | Roller Material | Housing<br>Material | Speed Range<br>(rpm) | Suitable Hoses         | Maximum flow range (ml/min) | Weight (kg) |
|---------|----------------|-----------------|---------------------|----------------------|------------------------|-----------------------------|-------------|
| 1515X-A | 3              | Stainless steel | PESU                | ≤ 600                | 14#19#16#<br>25#17#18# | 2200                        | 0.4         |
| 1515X-B | 6              |                 |                     |                      |                        | 1450                        |             |

### Peristaltic Pump Head

Three different hose types are available depending on the speed of the peristaltic pump

| Red   | - | <br> | <br> | - | #25 |
|-------|---|------|------|---|-----|
| Blue  | - | <br> | <br> | - | #17 |
| Rlack | _ | <br> | <br> | _ | #16 |