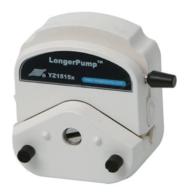

#### ■ Peristaltic Pump Head

Peristaltic pump head classic design, easy to operate and widely used, pump head housing with PESU material, excellent structural performance, Stainless steel of one piece bearing, strong chemical resistance, stable performance.

- The pump uses stainless steel roller for high strength and precision.
- The hose changing mechanism adopts a quick separation structure, and the hose change is quick and convenient.
- Suitable for a variety of hoses, Wide flow range.

| Model   | Qty' of Roller | Roller Material | Housing<br>Material | Speed Range<br>(rpm) | Suitable Hoses         | Maximum flow range (ml/min) | Weight (kg) |
|---------|----------------|-----------------|---------------------|----------------------|------------------------|-----------------------------|-------------|
| 1515X-A | 3              | Stainless steel | PESU                | ≤ 600                | 14#19#16#<br>25#17#18# | 2200                        | 0.4         |
| 1515X-B | 6              |                 |                     |                      |                        | 1450                        |             |