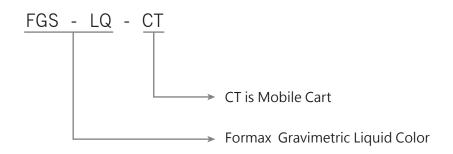

HERE BEGINS YOUR ULTIMATE VALUE

# FGS-LQ Series

Gravimetric Liquid Color

FGS-LQ-CT



# FGS-LQ Series

# Gravimetric Liquid Color

### ■ Coding Principle





FGS-LQ

#### ■ Features

- User-friendly control design, color touch screen, easy to use
- Widely usable, it can be used from low viscosity to high viscosity liquid color
- High precision, the highest measurement accuracy can reach  $\pm 0.1\,$
- No contamination, the liquid only touches the pump tubing
- Easy to clean, just change the hose when changing color.
- Easy maintenance, no seals, no valve.

### ■ Working Principle

Very accurate proportional system, no need to calibrate and compensate for material density, mixing the liquid color and raw materials through the discharge port of the injection molding machine screw for obtaining the desired product.

#### ■ Peristaltic Pump Head

Peristaltic pump head classic design, easy to operate and widely used, pump head housing with PESU